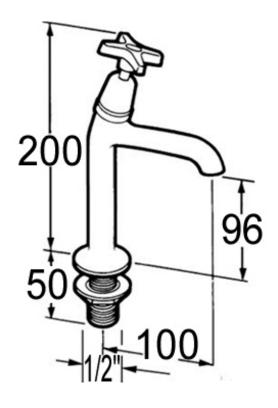

## TECHNICAL INFORMATION Connection(s): 1/2-inch.

Worktop hole: 25mm.

Recommended static water pressure range: 0.2-6 bar. Recommended working temperature: up to 85°c.

## MAINTENANCE & CLEANING

Cleaning chrome: Do not use abrasive, chlorine or acid-based cleaning products. Avoid contact with concentrated bleach. Clean with soapy water using a cloth or sponge.

Dimensions are in millimeters. If a CAD file is required please visit www.mechline.com.