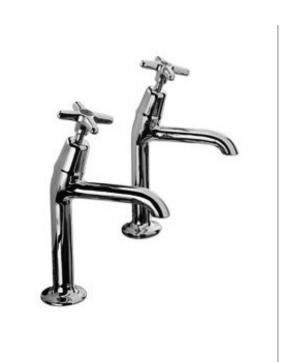

MODEL:

1/2-2158HNPR

## Pegler Yorkshire

Deck mounted 1/2-inch Cross head sink taps.

Brand: Pegler Yorkshire. Tap type: Sink. Mount: Deck mounted. Hole: Single. Water Feed: Single. Control(s): Cross head.

## FEATURES & BENEFITS

- Especially engineered for long life and service.
- · Recognised industry leader.
- Suitable for a wide variety of applications.
- Easy to service and maintain.
- High quality polished chrome finish.